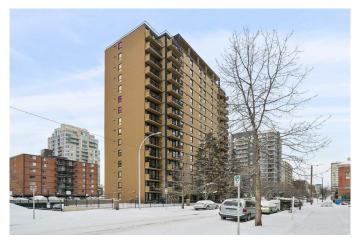

# \$245,000 - 102, 733 14 Avenue Sw, Calgary

MLS® #A2191475

## \$245,000

1 Bedroom, 1.00 Bathroom, 622 sqft Residential on 0.00 Acres

Beltline, Calgary, Alberta

Welcome to Centro 733, where urban living meets modern comfort. This bright and inviting 1-bedroom, 1-bathroom suite is ideally positioned on the south side of the building, offering abundant natural light throughout the day. Although situated on the first floor, the unit is elevated above grade, providing both privacy and security. Step inside to discover newer laminate flooring that flows seamlessly through the spacious living area, perfect for relaxing or setting up your home office. The open-concept layout includes a dedicated dining area complete with a wall of built-in cabinets and a sleek granite buffet counter for additional storage and style. The modern kitchen features granite countertops, stainless steel appliances, and ample cabinetry to inspire your inner chef. Enjoy fresh air and morning coffee on your private balcony, accessed via large patio doors from the living room. The primary bedroom offers generous closet space, while the main bathroom boasts a luxurious soaker tub with granite accents. Convenience is key with in-suite laundry (washer included) and an additional storage locker. The unit also comes with an assigned parking stall, providing secure and convenient parking. The condo fees include unit electricity, adding value and simplicity to your monthly expenses. The building welcomes you with a cozy and inviting lobby that features comfortable seating for your guests. For cycling enthusiasts, there is convenient bike storage located on the main floor. Stay active

# **Community Information**

Address 102, 733 14 Avenue Sw

Subdivision Beltline
City Calgary
County Calgary
Province Alberta
Postal Code T2R 0N3