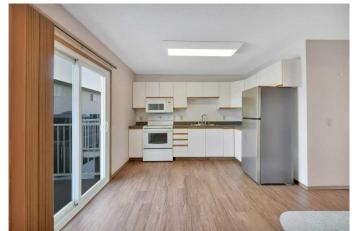

## \$174,900

2 Bedroom, 2.00 Bathroom, 578 sqft Residential on 0.01 Acres

Fairview, Red Deer, Alberta

This desirable end unit townhouse is easy to view, and available for immediate possession. This is a perfect opportunity for those looking for affordable, comfortable and convenient living. Enjoy low condo fees and a large, west-facing balcony ideal for relaxing and entertaining, with the added bonus of a fantastic, unobstructed south-facing view overlooking Bower Ponds. The home features the convenience of one and a half bathrooms and a spacious master bedroom with a walk-in closet. As an end unit, this townhouse shares only one wall, offering increased privacy and a quieter environment. Pets allowed with board approval. Don't miss out on the exceptional value that this property has to offer!

### Interior

Interior Features See Remarks

Appliances Microwave, Refrigerator, Stove(s), Washer/Dryer

Heating Forced Air

Cooling None
Has Basement Yes

Basement Finished, Full