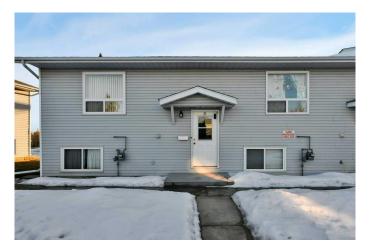

## \$174,900

2 Bedroom, 2.00 Bathroom, 578 sqft Residential on 0.01 Acres

Fairview, Red Deer, Alberta

This desirable end unit townhouse is easy to view, and available for immediate possession. This is a perfect opportunity for those looking for affordable, comfortable and convenient living. Enjoy low condo fees and a large, west-facing balcony ideal for relaxing and entertaining, with the added bonus of a fantastic, unobstructed south-facing view overlooking Bower Ponds. The home features the convenience of one and a half bathrooms and a spacious master bedroom with a walk-in closet. As an end unit, this townhouse shares only one wall, offering increased privacy and a quieter environment. Pets allowed with board approval. Don't miss out on the exceptional value that this property has to offer!

### Interior

Interior Features See Remarks

Appliances Microwave, Refrigerator, Stove(s), Washer/Dryer

Heating Forced Air

Cooling None
Has Basement Yes

Basement Finished, Full