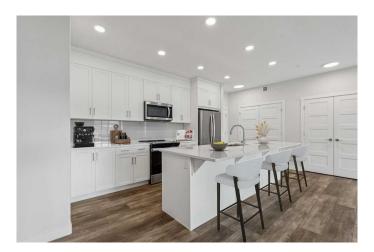

### \$630,000

3 Bedroom, 2.00 Bathroom, 1,107 sqft Residential on 0.00 Acres

Wolf Willow, Calgary, Alberta

Attention first-time home owners and investors - Welcome to Wolf Willow! Embrace the thrill of homeownership with this \*\*\*FULLY UPGRADED\*\*\* 2 BED/ 2 BATH plus Den unit with Federation park View. This unit features 9ft Ceiling, upgraded stone countertops, Stainless steel appliances, Ensuite bathroom with double vanity ,SPACIOUS BALCONY, Air conditioner and more! Enjoy peace and quiet on the upper floor with mountain views!, Bask in the abundance of natural light that floods this sun-facing unit. The unit also comes with its own parking stall, plenty of visitor parking and free street-parking for your guests. Convenience is at your doorstep, with quick access to Golf course, Bow river, neighboring shops, walk/ Bike trails, restaurants, and nearby parks. Don't miss out on this incredible opportunity to make this beautiful home your own.

#### Interior

Interior Features Kitchen Island, No Animal Home, No Smoking Home, Quartz Counters

Appliances Dishwasher, Electric Stove, Microwave, Oven, Refrigerator,

Washer/Dryer

Heating Baseboard Cooling Central Air