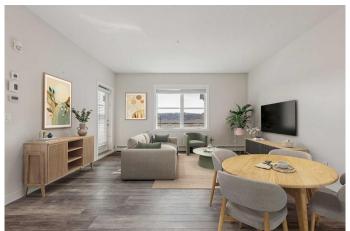

### \$630,000

3 Bedroom, 2.00 Bathroom, 1,107 sqft Residential on 0.00 Acres

Wolf Willow, Calgary, Alberta

Attention first-time home owners and investors - Welcome to Wolf Willow! Embrace the thrill of homeownership with this \*\*\*FULLY UPGRADED\*\*\* 2 BED/ 2 BATH plus Den unit with Federation park View. This unit features 9ft Ceiling, upgraded stone countertops, Stainless steel appliances, Ensuite bathroom with double vanity ,SPACIOUS BALCONY, Air conditioner and more! Enjoy peace and quiet on the upper floor with mountain views!, Bask in the abundance of natural light that floods this sun-facing unit. The unit also comes with its own parking stall, plenty of visitor parking and free street-parking for your guests. Convenience is at your doorstep, with quick access to Golf course, Bow river, neighboring shops, walk/ Bike trails, restaurants, and nearby parks. Don't miss out on this incredible opportunity to make this beautiful home your own.