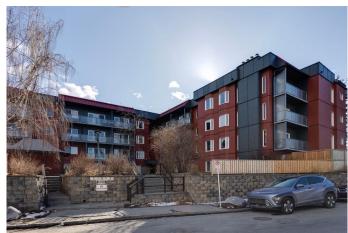

# \$159,900

1 Bedroom, 1.00 Bathroom, 705 sqft Residential on 0.00 Acres

Greenview, Calgary, Alberta

TOP FLOOR Unit with WEST FACING
Balcony! Welcome to Landmark Gardens! One
bedroom 1 bath unit with a incredibly spacious
layout, Large living room and Primary
bedroom! Unit has been freshly painted
&carpets professionally cleaned. Generous
sized rooms, separate dining/office area,
fireplace and underground secured parking!
Laundry located on every floor! Close to major
routes, amenities, airport and shopping!

Built in 1980

# of Stories 4

#### **Exterior**

Exterior Features Balcony
Roof Tar/Gravel

Construction Concrete, Vinyl Siding, Wood Frame