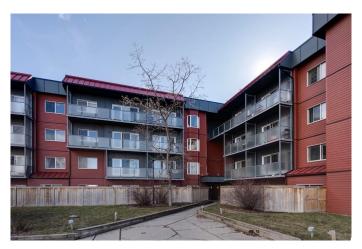

# \$159,900

1 Bedroom, 1.00 Bathroom, 705 sqft Residential on 0.00 Acres

Greenview, Calgary, Alberta

TOP FLOOR Unit with WEST FACING
Balcony! Welcome to Landmark Gardens! One
bedroom 1 bath unit with a incredibly spacious
layout, Large living room and Primary
bedroom! Unit has been freshly painted
&carpets professionally cleaned. Generous
sized rooms, separate dining/office area,
fireplace and underground secured parking!
Laundry located on every floor! Close to major
routes, amenities, airport and shopping!

Built in 1980

# of Stories 4

#### **Exterior**

Exterior Features Balcony
Roof Tar/Gravel

Construction Concrete, Vinyl Siding, Wood Frame