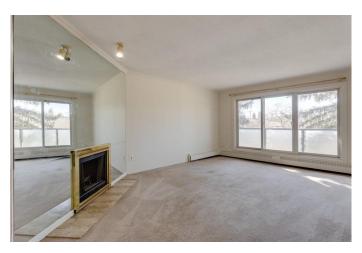

# \$159,900

1 Bedroom, 1.00 Bathroom, 705 sqft Residential on 0.00 Acres

Greenview, Calgary, Alberta

TOP FLOOR Unit with WEST FACING
Balcony! Welcome to Landmark Gardens! One
bedroom 1 bath unit with a incredibly spacious
layout, Large living room and Primary
bedroom! Unit has been freshly painted
&carpets professionally cleaned. Generous
sized rooms, separate dining/office area,
fireplace and underground secured parking!
Laundry located on every floor! Close to major
routes, amenities, airport and shopping!

#### Interior

Interior Features Vinyl Windows, Laminate Counters, See Remarks
Appliances Dishwasher, Refrigerator, Stove(s), Range Hood

Heating Baseboard

Cooling None Fireplace Yes

# of Fireplaces 1

Fireplaces Wood Burning