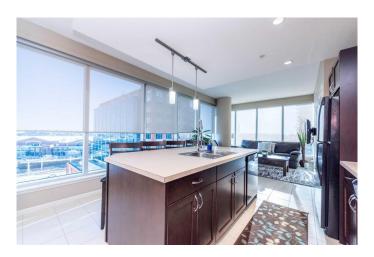

## \$409,000

2 Bedroom, 2.00 Bathroom, 924 sqft Residential on 0.00 Acres

Beltline, Calgary, Alberta

Step into this beautifully maintained 2-bedroom, 2-bathroom condo featuring stunning views of Downtown, the Stampede Grounds, and convenient access to 17 Ave, the Bow River, and transit. The thoughtful layout includes two spacious bedrooms, two full bathrooms, a modern kitchen, and a bright, open-concept living room that flows out to a balcony with beautiful views and plenty of natural light. This condo comes fully furnished, with all furniture and fixtures included for your convenience. The Nuera building offers a range of top-tier amenities, including a staffed reception desk, security, elevators, a fully equipped fitness center, visitor parking, and bike storage. Ideally located just steps from dining, shopping, transit, and directly across from the Stampede Grounds, this property offers the perfect mix of style and convenience. Contact your favorite Realtor to schedule a private showing today!

#### Interior

Interior Features Kitchen Island

Appliances Dishwasher, Electric Stove, Microwave, Refrigerator, Washer/Dryer

Stacked

Heating Central, Forced Air

Cooling Central Air