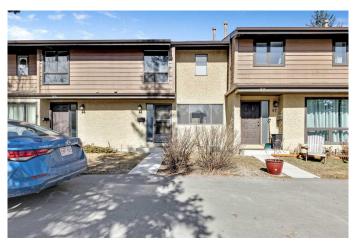

# \$399,900 - 88, 2300 Oakmoor Drive Sw, Calgary

MLS® #A2206676

# \$399,900

3 Bedroom, 2.00 Bathroom, 1,222 sqft Residential on 0.00 Acres

Palliser, Calgary, Alberta

Great neighborhood, quiet location, walk to schools, shopping, Southland Recreation Centre. Large 3 BEDROOM Townhouse with 1 full and 1 half bathroom and partially developed basement. Upgraded main bathroom, newer tiles and laminate flooring. Features main floor flex room, half bathroom, kitchen, dinning room. living room and patio door to a good size backyard with patio. Upstairs large master bedroom, full bathroom and 2 bedrooms. Downstairs rec room, laundry room and utility room. Parking stall in front of the unit. VACANT. Drive by today and see this nice complex.