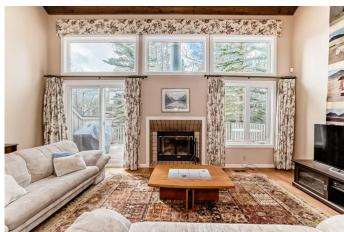

### \$914,900

3 Bedroom, 4.00 Bathroom, 1,567 sqft Residential on 0.00 Acres

Rundleview Ests, Canmore, Alberta

Visit REALTOR® website for additional information. Charming 3-bedroom, 3.5-bathroom townhome in Rundleview, steps from the Nordic Centre! With over 1,550 sq. ft. of living space, plus a finished basement, this home offers a bright, open layout, a cozy wood-burning fireplace, and a spacious deck with mountain views. The main floor features a large kitchen, dining, and living areas, while the upper levels include bedrooms with ensuites. The lower level offers flexible space for a family room or extra storage. Enjoy easy access to hiking, biking, Quarry Lake, and the Nordic Centre in this prime location.

#### Interior

Interior Features Laminate Counters, Recessed Lighting

Appliances Dishwasher, Dryer, Microwave, Range, Refrigerator, Washer

Heating Forced Air

Cooling None
Fireplace Yes

# of Fireplaces 1

Fireplaces Wood Burning

Has Basement Yes

Basement Full, Partially Finished