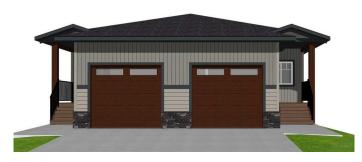

# \$469,900

3 Bedroom, 3.00 Bathroom, 1,054 sqft Residential on 0.07 Acres

Evergreen, Red Deer, Alberta

Start planning now, ready for a late fall possession. This impressive total finished 1853 sq ft bungalow, built by Edge Homes and currently under construction, epitomizes modern comfort and convenience. Ideal for discerning empty nesters or first-time buyers, this half duplex boasts amazing curb appeal with a covered composite front porch with metal railing. Natural light, complemented by luxury vinyl plank flooring that flows seamlessly through the spacious living room, dining area, kitchen, and hallways, all under 9 ft ceilings. The kitchen is a chef's delight, featuring a central island, corner pantry, quartz countertops, soft-close cabinets, a black granite sil sink, and stainless appliances. The primary bedroom with room for a king sized bed has cozy carpet and is complete with an ensuite bathroom showcasing a luxurious walk-in shower with glass door, and dbl sinks. Walk in closet & convenient main floor laundry nearby. A rear entry with a functional bench leads to a private back deck with a thoughtfully designed privacy wall, perfect for dining or relaxing in south facing yard. Downstairs, the basement continues the theme of luxury with 9 ft ceilings, offering a sprawling family room, two generously sized bedrooms, and a well-appointed four-piece bathroom, all enhanced by plush carpeting. The single attached garage ensures convenience and protection for your vehicle, particularly during winter months. Front sod, driveway, and sidewalks to be completed, along with leveled

## **Amenities**

Amenities None

Parking Spaces 2

Parking Single Garage Attached

# of Garages 1