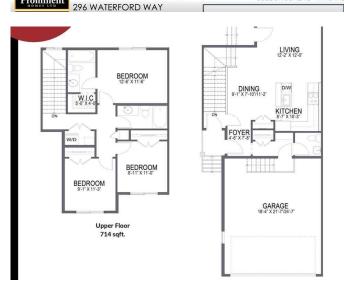

## \$525,000

3 Bedroom, 3.00 Bathroom, 1,313 sqft Residential on 0.06 Acres

NONE, Chestermere, Alberta

Welcome to this Brand new home built by award winning builder, Prominent Homes, in the Brand New Community of Waterford! This Beautiful townhouse as NO CONDO FEES and features 3 Bedrooms and 2 and half Bathrooms and Double Attached Garage. THE MAIN floor also features a Gorgeous Kitchen that has an Island, Dining Nook, and Living Room. THE UPPER floor has 3 Bedrooms including a Large Primary Bedroom with a walk in closet and 4 piece Ensuite and Laundry It also has Alberta New Home Warranty. Possession is June 2025. Call to book your private showing today!

### **Essential Information**

MLS® # A2211026 Price \$525,000

Bedrooms 3

Bathrooms 3.00

Full Baths 2

Half Baths 1

Square Footage 1,313

Acres 0.06