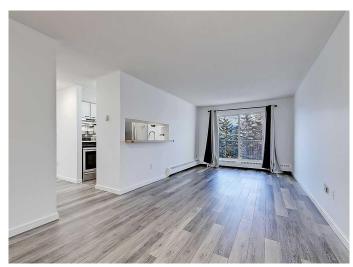

# \$239,999

2 Bedroom, 1.00 Bathroom, 862 sqft Residential on 0.00 Acres

Dover, Calgary, Alberta

Welcome to Pointe of View Dover! This END UNIT has 2 bedrooms, 1 bathroom & in unit laundry. The main living area is open with lots of natural sunlight. The kitchen includes stainless steel appliances & a breakfast bar. Some other features include vinyl flooring, fresh paint & in unit storage. The unit also includes a west facing balcony & 1 assigned parking stall! The location is great as it is only a short walk away from Bow River pathway & an off leash dog park. It is also close to major roads such as Deerfoot Trail, Glenmore Trail & Stoney Trail. Great opportunity for first time home buyers & investors!