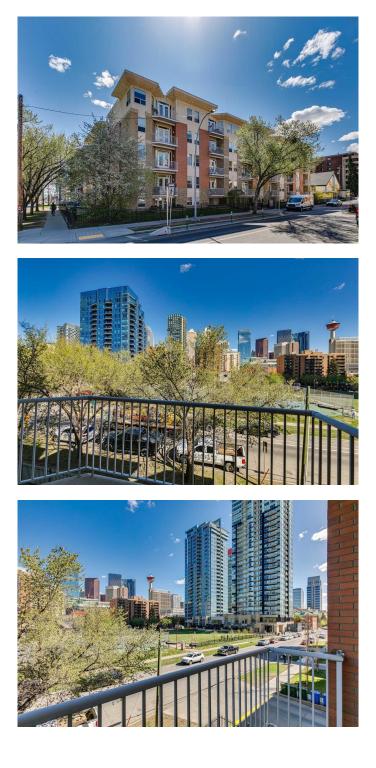

#### \$349,900

2 Bedroom, 2.00 Bathroom, 849 sqft Residential on 0.00 Acres

Beltline, Calgary, Alberta

This immaculate condo is ideally situated, offering beautiful views of the downtown skyline and overlooking Haultain Park which is undergoing an exciting revitalization to include modern amenities and enhanced green spaces alongside the existing tennis courts. Situated in an unbeatable Beltline location, this home provides excellent walkability to a wide range of amenities while also benefiting from generous park space and convenient street parking for your guests. Soaring 10-foot ceilings, large windows and picturesque city views combine to create a bright and airy living environment. The functional layout includes two well-separated bedrooms, each with its own full bathroom, offering excellent privacy and sound separation. The kitchen is well-equipped with stainless steel appliances, ample cupboard and counter space, and a breakfast bar with room for seating. A practical laundry room with full-sized machines offers more space and convenience than the typical condo laundry closet. The large living room allows for a variety of furniture layouts and can easily accommodate a dining area. Step out onto the 5' x 8' balcony to enjoy morning coffee or unwind in the evening while taking in the skyline and park views. This unit includes a titled underground parking stall (#95) ideally located next to the elevator, as well as a private storage locker (#304) on the third floor. Coronation Place is a well-managed building with strong financials and a responsible condo board. The reasonable condo fee covers heat,