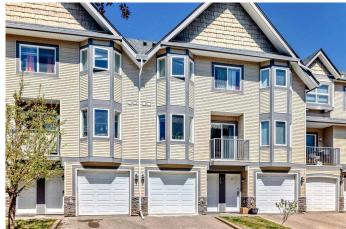

# \$456,900

3 Bedroom, 3.00 Bathroom, 1,222 sqft Residential on 0.00 Acres

Cedarbrae, Calgary, Alberta

This unit is in pristine condition. well maintained 3 bedroom, 2 and a half bathrooms. Good kitchen cupboard space, pantry, granite countertops, A 2 car tandem garage with a rear entry off the patio area. The rear part of the garage (on the main floor) is designed for a recreation room, or a forth bedroom. A spacious dinette off the kitchen area with access to the south facing deck. The long living room is designed to accommodate a formal dinning room. Close to shopping, schools, churches and the community center. Easy to view and very flexible Possession OPEN HOUSE SAT MAY 24/25, 1:00 to 4:30PM.