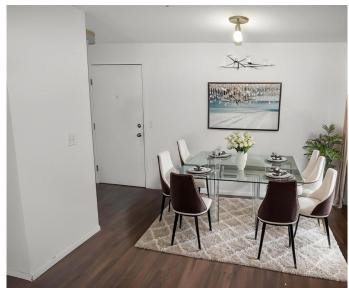

The inside features brand new flooring and fresh paint throughout, adding a fresh, modern feel to the space. The kitchen has been upgraded with newly installed quartz countertops, providing both elegance and durability for everyday living.

This spacious unit offers an open layout with ample natural light, a private balcony, and the convenience of in-suite laundry. Both bedrooms are spacious with lots of natural light.