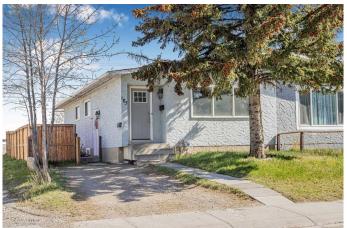

# \$499,000 - 183 Penbrooke Close Se, Calgary

MLS® #A2220335

## \$499,000

5 Bedroom, 2.00 Bathroom, 999 sqft Residential on 0.08 Acres

Penbrooke Meadows, Calgary, Alberta

Investors and First time home Buyers Alert! This spacious half duplex boasts 5 generously sized bedrooms and 2 full bathrooms. Offering exceptional value and income potential. With a well thought out layout that easily accommodates large families or tenants, this property is an ideal addition to any portfolio. The upper and lower levels provide flexible living arrangements. Situated in a desirable, well connected neighbourhood close to schools, public transport, parks, and shopping, this home is sure to be the perfect rental performer as well as great home to settle down in. Whether you are looking to live up and rent down, or have it as a full investment, DO NOT miss this rare opportunity to own a property with endless potential!

Type Residential

Sub-Type Semi Detached

Style Side by Side, Bungalow

Status Active

#### **Exterior**

**Exterior Features** Private Yard, Storage

Back Lane, Back Yard, Corner Lot, Cul-De-Sac, See Remarks Lot Description

Roof Asphalt Shingle, Shingle

Construction Concrete, Stucco

Foundation See Remarks