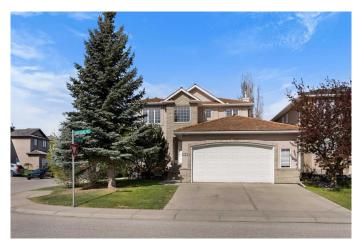

# \$949,900 - 3 Hampstead Hill Nw, Calgary

MLS® #A2220912

# \$949,900

3 Bedroom, 3.00 Bathroom, 2,480 sqft Residential on 0.14 Acres

Hamptons, Calgary, Alberta

Located in the prestigious Hamptons, this elegant 2,480 sq ft two-storey home offers 3 bedrooms, 2.5 baths, and a rare Heated Triple Attached Garage (one tandem bay) â€"ideal for three vehicles or extra storage. Set on a beautifully landscaped corner lot, this stylish and functional home features hardwood flooring, 9-foot ceilings on the main level, and newly installed carpet upstairs. Step inside to a soaring 18-foot foyer and a grand spiral staircase with a skylight above. Then you'll find a bright Living Room and formal Dining Room are perfect for hosting. The large Family Room features a gas fireplace, built-in bookcases, and a cozy window bench, creating a warm and relaxation atmosphere for everyday living. The well-appointed Kitchen with a centre island, granite countertops, pantry, and ample cabinetry is complemented by a spacious Breakfast Nook with access to the rear Deck. A private Den with French doors, Half Bath and a Mudroom with Laundry and sink complete the main level. Going upstairs, there's the large Primary Bedroom offers a retreat with a private 5-piece Ensuite and a walk-in closet. This spa-like bath features a Jetted Tub, Double Vanity and a separate shower. Two additional good sized Bedrooms share a Full Bath, providing comfortable accommodation for family or guests. The full unfinished Basement offers endless possibilities for future developmentâ€"whether it's a recreation room, home gym, or additional bedrooms. It also includes a

Lot Description Corner Lot, Landscaped, Rectangular Lot, Treed

Roof Wood

Construction Brick, Stucco, Wood Frame

Foundation Poured Concrete

**Additional Information** 

Date Listed May 15th, 2025

Days on Market 7