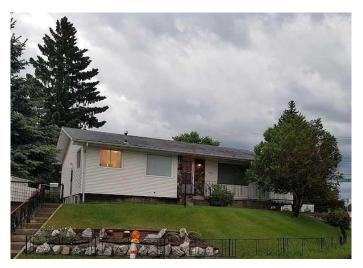

## \$695,000

3 Bedroom, 1.00 Bathroom, 1,036 sqft Residential on 0.15 Acres

Mayland Heights, Calgary, Alberta

Incredible city and mountain views on a corner lot, 3 bedroom home with illegal suite with another 2 bedrooms down. Also a second living area and kitchen down. This property is perfect for Move in, Re-development, or just rent out for revenue. Very well cared for with new vinyl plank flooring. Lots of off-street parking, with a double detached garage, large driveway and gated parking from the paved alley. There is a lovely front porch that faces the city and mountain view, a deck off the living room that also has a great view and a good sized patio off the side entrance. This is a great central location in the city, easy access to downtown, close to the Zoo and many other amenities.

#### **Essential Information**

MLS® # A2220974 Price \$695,000

Bedrooms 3

Bathrooms 1.00

Full Baths 1

Square Footage 1,036 Acres 0.15 Year Built 1966

Type Residential
Sub-Type Detached
Style Bungalow

Status Active