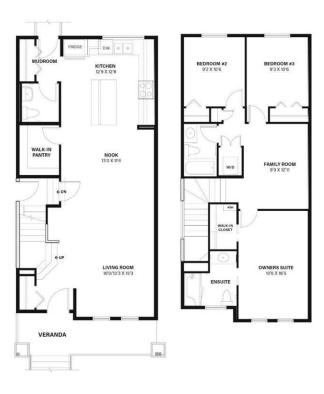

## \$561,750

3 Bedroom, 3.00 Bathroom, 1,656 sqft Residential on 0.06 Acres

Pine Creek, Calgary, Alberta

Welcome to the Cascade by Shane Homes â€" a quick possession home in Creekview, ready for immediate move-in! Located across from the wetlands, enjoy peaceful views from your front windows. This 3-bedroom, 2.5-bath home features a side entry and rough-ins for future potential development. The main floor includes an L-shaped kitchen with stainless steel appliances, a walk-in pantry, and a mudroom. Upstairs offers a flex room, perfect for a home office or playroom, plus a spacious primary bedroom with a walk-in closet and private ensuite. Whirlpool washer and dryer are included. Built by Shane Homes, this residence blends thoughtful design with everyday function. Photos are representative.

#### **Essential Information**

MLS® # A2221076
Price \$561,750

Bedrooms 3

Bathrooms 3.00

Full Baths 2

Half Baths 1

Square Footage 1,656 Acres 0.06 Year Built 2025

Type Residential