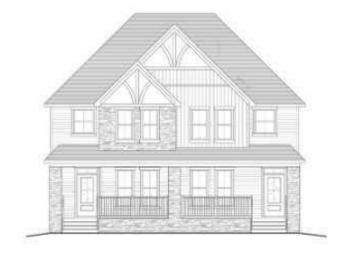

# \$561,750 - 965 Creekview Drive Sw, Calgary

MLS® #A2221076

## \$561,750

3 Bedroom, 3.00 Bathroom, 1,656 sqft Residential on 0.06 Acres

Pine Creek, Calgary, Alberta

Welcome to the Cascade by Shane Homes â€" a quick possession home in Creekview, ready for immediate move-in! Located across from the wetlands, enjoy peaceful views from your front windows. This 3-bedroom, 2.5-bath home features a side entry and rough-ins for future potential development. The main floor includes an L-shaped kitchen with stainless steel appliances, a walk-in pantry, and a mudroom. Upstairs offers a flex room, perfect for a home office or playroom, plus a spacious primary bedroom with a walk-in closet and private ensuite. Whirlpool washer and dryer are included. Built by Shane Homes, this residence blends thoughtful design with everyday function. Photos are representative.