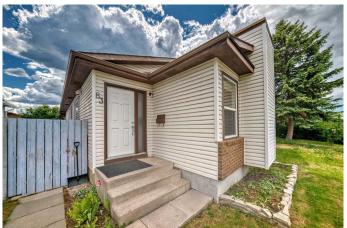

## \$478,000

3 Bedroom, 2.00 Bathroom, 873 sqft Residential on 0.06 Acres

Whitehorn, Calgary, Alberta

Welcome to this well-maintained and versatile home, offering a thoughtful layout that's perfect for families or investment potential. The main floor features durable laminate flooring throughout and an inviting open-concept layout that seamlessly connects the kitchen, dining, and living areasâ€"ideal for everyday living and entertaining. You'll find 3 bedrooms, including a primary bedroom with a charming attached sunroomâ€"a perfect spot to relax with a morning coffee or enjoy the natural light year-round. A 4-piece bathroom and a convenient washer and dryer room with added storage space complete the main level. The lower level expands your living space even further with 3 flex rooms that can be used as a den, workout space or even additional storage. There is also a spacious recreation room, a kitchenette, and a 2nd washer and dryer, offering a private space for guests or teenagers. A newer hot water tank ensures additional comfort and reliability. Step outside to enjoy a fenced backyard. Relax or entertain on the deck, store your tools and gear in the shed, and enjoy the convenience of a single garage. You just need to add the door.