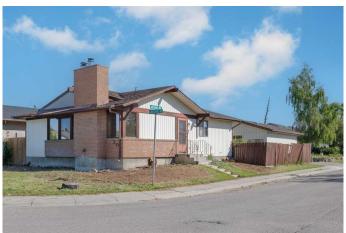

## \$529,900

5 Bedroom, 3.00 Bathroom, 1,123 sqft Residential on 0.09 Acres

Abbeydale, Calgary, Alberta

| CORNER LOT | 5 BEDS | 2.5 BATHS | SINGLE DETACHED GARAGE | SEPARATE ENTRANCE | Located on a corner lot in the community of Abbeydale, this bungalow offers 5 bedrooms, 2.5 bathrooms, and a functional layout. Natural light flows through the windows, creating a bright and welcoming atmosphere as you enter. The main living area connects seamlessly to the kitchen and formal dining space. The main floor features three good-sized bedrooms, including a primary with its own 2-piece ensuite. A 4-piece bathroom completes this level. The basement includes a spacious second living area, two additional bedrooms, and a 3-piece bathroom. A separate side entrance adds extra convenience. Enjoy the backyard and patio, along with a single detached garage for parking or storage. Conveniently located close to schools, parks, shopping, and more!