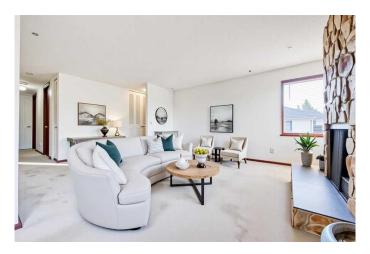

## \$529,900

5 Bedroom, 3.00 Bathroom, 1,123 sqft Residential on 0.09 Acres

Abbeydale, Calgary, Alberta

| CORNER LOT | 5 BEDS | 2.5 BATHS | SINGLE DETACHED GARAGE | SEPARATE ENTRANCE | Located on a corner lot in the community of Abbeydale, this bungalow offers 5 bedrooms, 2.5 bathrooms, and a functional layout. Natural light flows through the windows, creating a bright and welcoming atmosphere as you enter. The main living area connects seamlessly to the kitchen and formal dining space. The main floor features three good-sized bedrooms, including a primary with its own 2-piece ensuite. A 4-piece bathroom completes this level. The basement includes a spacious second living area, two additional bedrooms, and a 3-piece bathroom. A separate side entrance adds extra convenience. Enjoy the backyard and patio, along with a single detached garage for parking or storage. Conveniently located close to schools, parks, shopping, and more!