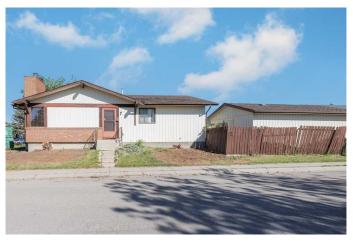

## \$529,900

5 Bedroom, 3.00 Bathroom, 1,123 sqft Residential on 0.09 Acres

Abbeydale, Calgary, Alberta

| CORNER LOT | 5 BEDS | 2.5 BATHS | SINGLE DETACHED GARAGE | SEPARATE ENTRANCE | Located on a corner lot in the community of Abbeydale, this bungalow offers 5 bedrooms, 2.5 bathrooms, and a functional layout. Natural light flows through the windows, creating a bright and welcoming atmosphere as you enter. The main living area connects seamlessly to the kitchen and formal dining space. The main floor features three good-sized bedrooms, including a primary with its own 2-piece ensuite. A 4-piece bathroom completes this level. The basement includes a spacious second living area, two additional bedrooms, and a 3-piece bathroom. A separate side entrance adds extra convenience. Enjoy the backyard and patio, along with a single detached garage for parking or storage. Conveniently located close to schools, parks, shopping, and more!