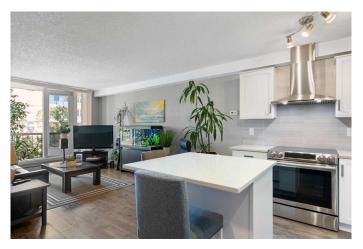

# \$230,000

1 Bedroom, 1.00 Bathroom, 534 sqft Residential on 0.00 Acres

Beltline, Calgary, Alberta

Outstanding Quality & Exceptional Value in the Heart of the Beltline

Step into this immaculately maintained, bright and spacious 1-bedroom condo offering unbeatable value in one of Calgary's most sought-after urban neighborhoods. Just three blocks from the vibrant energy of 17th Avenue and 4th Street, you'II enjoy easy access to top-tier restaurants, nightlife, and boutique shoppingâ€"all while living on a tree-lined street.

Located in a solid, professionally managed concrete building, this front-facing unit is one of the best in the complex. It features an oversized balconyâ€"accessible from both the living room and bedroomâ€"perfect for relaxing or entertaining.

Inside, the quality shines through. The kitchen has been professionally renovated with quartz countertops, newer stainless steel appliances, and generous cabinetryâ€"ideal for both cooking and hosting. Durable luxury vinyl plank flooring runs throughout the unit, and pride of ownership is evident after more than 14 years of careful maintenance by the current owner. You will love the functional floorplan with ample storage, insuite washer/dryer along with a separate storage room along with bicycle storage.