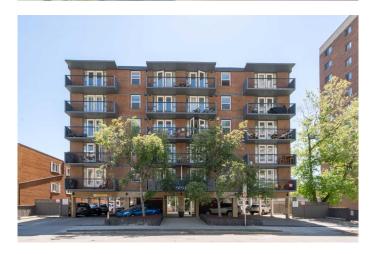

Located in a solid, professionally managed concrete building, this front-facing unit is one of the best in the complex. It features an oversized balconyâ€"accessible from both the living room and bedroomâ€"perfect for relaxing or entertaining.

#### Built in 1968

Year Built 1968

Type Residential Sub-Type Apartment

Style Single Level Unit

Status Active