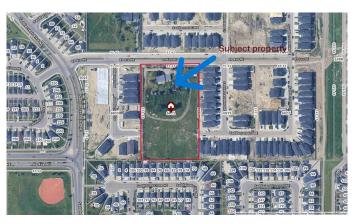

# \$7,000,000

3 Bedroom, 2.00 Bathroom, 1,185 sqft Residential on 3.44 Acres

Saddle Ridge, Calgary, Alberta

!!Builders/ Investor Alert !! An Excellent opportunity to own a 3.44 Acres rectangular parcel of re-development land in the heart of Saddleridge NE Calgary. This land could be easily sub divided into residential lots with city approval and build more than 2500 square feet house on each lots. The most of neighboring parcel of lands are developed or under development and no more land available after this parcel of land. There is a bungalow house in good condition with double attached garage on this land and tenants are paying \$2000/ month. The house is sold in as in condition. This property is walking distance to YMCA, Genesis, Saddletowne LRT, Nelson Mandela School, and shopping Centre, 10 Minutes drive to airport, 20 minutes to Cross Iron Mills and downtown. Act right now to buy this land before it go.

# **Community Information**

Address 6811 89 Avenue Ne

Subdivision Saddle Ridge

City Calgary
County Calgary
Province Alberta
Postal Code T2L4M5