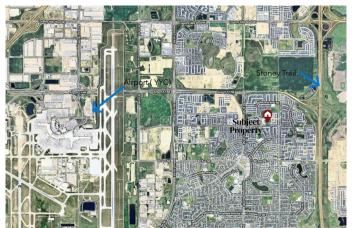

# \$7,000,000

3 Bedroom, 2.00 Bathroom, 1,185 sqft Residential on 3.44 Acres

Saddle Ridge, Calgary, Alberta

!!Builders/ Investor Alert !! An Excellent opportunity to own a 3.44 Acres rectangular parcel of re-development land in the heart of Saddleridge NE Calgary. This land could be easily sub divided into residential lots with city approval and build more than 2500 square feet house on each lots. The most of neighboring parcel of lands are developed or under development and no more land available after this parcel of land. There is a bungalow house in good condition with double attached garage on this land and tenants are paying \$2000/ month. The house is sold in as in condition. This property is walking distance to YMCA, Genesis, Saddletowne LRT, Nelson Mandela School, and shopping Centre, 10 Minutes drive to airport, 20 minutes to Cross Iron Mills and downtown. Act right now to buy this land before it go.