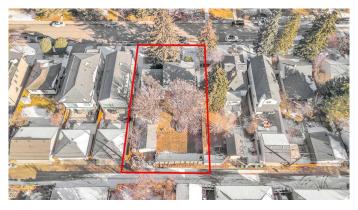

# \$1,000,000

3 Bedroom, 1.00 Bathroom, 1,388 sqft Residential on 0.18 Acres

Tuxedo Park, Calgary, Alberta

Developers & Investors! A rare opportunity to secure a massive 62.5' x 125' lot in the highly sought-after inner-city community of Tuxedo Park. Currently zoned R-C2, with potential for increased density pending the city's proposed blanket re-zoning. This expansive lot offers endless redevelopment possibilities and features a desirable south-facing backyard. Clean title and (non-compliant) RPR available. While there is no access to the house, you are welcome to walk the property. Oversized lots like this are a rare findâ€"don't miss this exceptional investment opportunity!