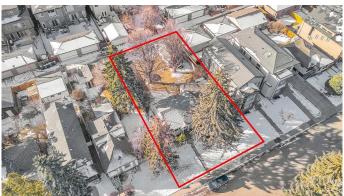

# \$1,000,000

3 Bedroom, 1.00 Bathroom, 1,388 sqft Residential on 0.18 Acres

Tuxedo Park, Calgary, Alberta

Developers & Investors! A rare opportunity to secure a massive 62.5' x 125' lot in the highly sought-after inner-city community of Tuxedo Park. Currently zoned R-C2, with potential for increased density pending the city's proposed blanket re-zoning. This expansive lot offers endless redevelopment possibilities and features a desirable south-facing backyard. Clean title and (non-compliant) RPR available. While there is no access to the house, you are welcome to walk the property. Oversized lots like this are a rare findâ€"don't miss this exceptional investment opportunity!