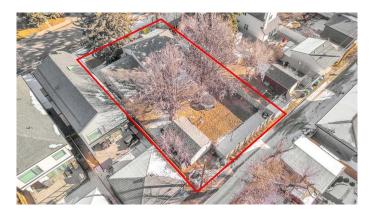

# \$1,000,000

3 Bedroom, 1.00 Bathroom, 1,388 sqft Residential on 0.18 Acres

Tuxedo Park, Calgary, Alberta

Developers & Investors! A rare opportunity to secure a massive 62.5' x 125' lot in the highly sought-after inner-city community of Tuxedo Park. Currently zoned R-C2, with potential for increased density pending the city's proposed blanket re-zoning. This expansive lot offers endless redevelopment possibilities and features a desirable south-facing backyard. Clean title and (non-compliant) RPR available. While there is no access to the house, you are welcome to walk the property. Oversized lots like this are a rare findâ€"don't miss this exceptional investment opportunity!