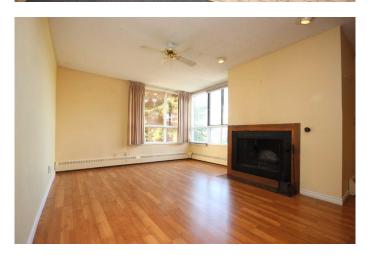

## \$256,800

1 Bedroom, 2.00 Bathroom, 1,007 sqft Residential on 0.00 Acres

Palliser, Calgary, Alberta

Bayshore Park is situated in the highly sought after community, Palliser. An age 25+ adult building with lots of amenities. This unit offers an open kitchen with eating nook, a dining room, a balcony, a grand size living room has a fireplace with 2 windows, extremely large master bedroom has an ensuite, in-suit laundry and a 2pcs bathroom. One underground heated parking stall and storage, plus outdoor visitors parking. The facilities inside Bayshore Park includes car wash, fitness room, sauna, community deck with BBQ, board room and etc. Fantastic location close to shopping, public transit and Glenmore Park.

### Interior

Interior Features No Animal Home, No Smoking Home

Appliances Dishwasher, Dryer, Electric Stove, Microwave, Refrigerator, Washer,

Window Coverings

Heating Hot Water

Cooling None
Fireplace Yes
# of Fireplaces 1
Fireplaces Gas