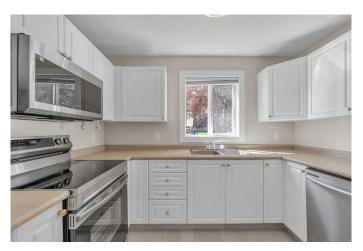

Somerset-Bridlewood station! Located on the ground floor of Building 2000, this condo offers a bright and spacious layout that's perfect for entertaining. The open layout of the kitchen and living area feels comfortable with lots of natural sunlight coming in from the windows and patio doors. The bedrooms are located across from each other allowing more privacy between the rooms. It also includes in-suite laundry with ample storage space.